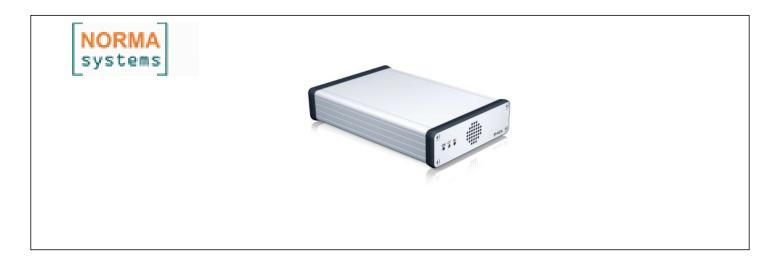

## ► Technical specifications:

| Type                       | Video sensor                   |
|----------------------------|--------------------------------|
| Alarm contacts I/O         | 2/1                            |
| Ethernet connector         | 2 x 10/100 MBit                |
| SD-card slot               | Yes                            |
| Voltage                    | 12 V DC                        |
| Power consumption (watt)   | 4.6                            |
| Dimensions WxHxD (mm)      | 180x106x35                     |
| Weight                     | 350 g                          |
| Items included in delivery | PC-SW, CAT-6 cable, PS, manual |