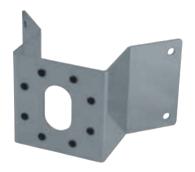

## DESCRIPTION

Corner mount adapter, constructed from AISI 316L sheet steel. For UEBW (ULISSE EVO) and NVX, NTX cameras.

## MECHANICAL

Bracket for UEBW (ULISSE EVO) and for NVX, NTX cameras AISI 316L stainless steel construction Dimensions: 120x220x128mm (4.7x8.7x5in) Unit weight: 1.1kg (2.2lb)

| PART NUMBER                                      | }              |                                     |               |
|--------------------------------------------------|----------------|-------------------------------------|---------------|
| UEAC Corner adaptor in stainless steel AISI 316L |                |                                     |               |
| PACKAGE                                          |                |                                     |               |
| Model Number                                     | Weight         | Dimensions (WxHxL)                  | Master carton |
| UEAC                                             | 1.45kg (3.2lb) | 14.5x26.5x14.5cm (5.7x10.4x5.7in) - |               |