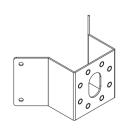

## DESCRIPTION

Corner mount adapter, constructed from AISI 316L sheet steel. For UEBW (ULISSE EVO) and NVX, NTX cameras.

## MECHANICAL

Bracket for UEBW (ULISSE EVO) and for NVX, NTX cameras AISI 316L stainless steel construction Dimensions: 120x220x128mm (4.7x8.7x5in) Unit weight: 1.1kg (2.2lb)

| PART NUMBER                                      | }              |                                     |               |
|--------------------------------------------------|----------------|-------------------------------------|---------------|
| UEAC Corner adaptor in stainless steel AISI 316L |                |                                     |               |
| PACKAGE                                          |                |                                     |               |
| Model Number                                     | Weight         | Dimensions (WxHxL)                  | Master carton |
| UEAC                                             | 1.45kg (3.2lb) | 14.5x26.5x14.5cm (5.7x10.4x5.7in) - |               |