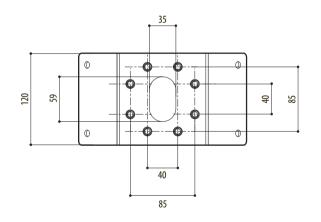

## **TECHNICAL DRAWINGS**

The indicated measurements are expressed in millimetres.

## MECHANICAL

Bracket for UEBW (ULISSE EVO) and for NVX, NTX cameras AISI 316L stainless steel construction Dimensions: 120x220x128mm (4.7x8.7x5in) Unit weight: 1.1kg (2.2lb)

| PART NUMBER                                      | }              |                                     |               |
|--------------------------------------------------|----------------|-------------------------------------|---------------|
| UEAC Corner adaptor in stainless steel AISI 316L |                |                                     |               |
| PACKAGE                                          |                |                                     |               |
| Model Number                                     | Weight         | Dimensions (WxHxL)                  | Master carton |
| UEAC                                             | 1.45kg (3.2lb) | 14.5x26.5x14.5cm (5.7x10.4x5.7in) - |               |