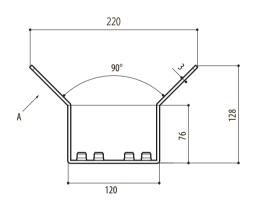

## **TECHNICAL DRAWINGS**

The indicated measurements are expressed in millimetres.

## MECHANICAL

Bracket for UEBW (ULISSE EVO) and for NVX, NTX cameras AISI 316L stainless steel construction Dimensions: 120x220x128mm (4.7x8.7x5in) Unit weight: 1.1kg (2.2lb)

| PART NUMBER                                      | }              |                                     |               |
|--------------------------------------------------|----------------|-------------------------------------|---------------|
| UEAC Corner adaptor in stainless steel AISI 316L |                |                                     |               |
| PACKAGE                                          |                |                                     |               |
| Model Number                                     | Weight         | Dimensions (WxHxL)                  | Master carton |
| UEAC                                             | 1.45kg (3.2lb) | 14.5x26.5x14.5cm (5.7x10.4x5.7in) - |               |