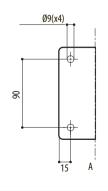

## **TECHNICAL DRAWINGS**

The indicated measurements are expressed in millimetres.