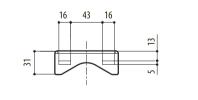

### **TECHNICAL DRAWINGS**

The indicated measurements are expressed in millimetres.