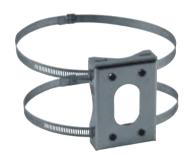

### DESCRIPTION

Pole adaptor module in stainless steel sheeting AISI 316L. For UEBW (ULISSE EVO) and NVX, NTX cameras.

### MECHANICAL

Bracket for UEBW (ULISSE EVO) and for NVX, NTX cameras AISI 316L stainless steel construction For pole diameters: from 60mm up to 200mm Dimensions: 121x85mm (4.7x3.3in) Unit weight: 0.35kg (0.77lb)