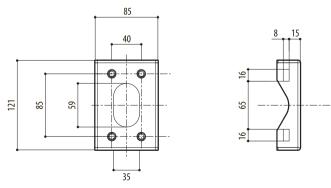

### MECHANICAL

Bracket for UEBW (ULISSE EVO) and for NVX, NTX cameras AISI 316L stainless steel construction For pole diameters: from 60mm up to 200mm Dimensions: 121x85mm (4.7x3.3in) Unit weight: 0.35kg (0.77lb)

### **TECHNICAL DRAWINGS**

The indicated measurements are expressed in millimetres.