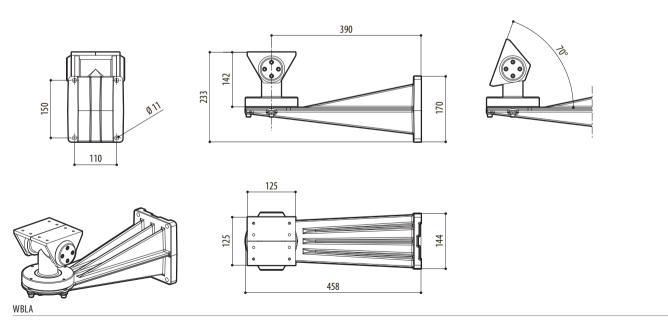

|               |
|--------------|-----------------------------------------------------------------------------|--------------------------|---------------|
| WBLA         | Bracket and ball joint in solid anticorodal aluminium construction, RAL9002 |                          |               |
| PACKAGE      |                                                                             |                          |               |
| Model Number | Weight                                                                      | Dimensions (WxHxL)       | Master carton |
| WBLA         | 7kg (15.4lb)                                                                | 27x18x49cm (10.5x7x19in) | -             |

## TECHNICAL DRAWINGS

The indicated measurements are expressed in millimetres.