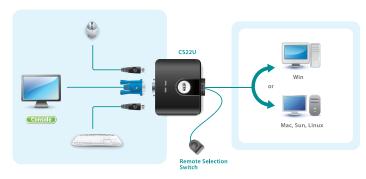

## 2-Port USB Cable KVM Switch

The CS22U is a 2-port USB Cable KVM Switch that provides a simple and quick method of selecting computers – a built-in remote selection switch with a 1.8 m cable. This allows the CS22U unit to be hidden from sight, while the remote selection switch can be placed conveniently on the desktop.

The CS22U's compact all-in-one design makes it ideal for multiplatform desktop applications that require high resolution video.

## Features -----

- One USB console controls two USB computers
- Compact design, built-in 0.9m cables
- Supports multifunction mice
- Multiplatform support compatible with all operation platforms PC (Windows, Linux and most others), Mac and Sun
- · All-in-one design
- Superior video quality up to 2048 x 1536; DDC2B
- · Non-powered