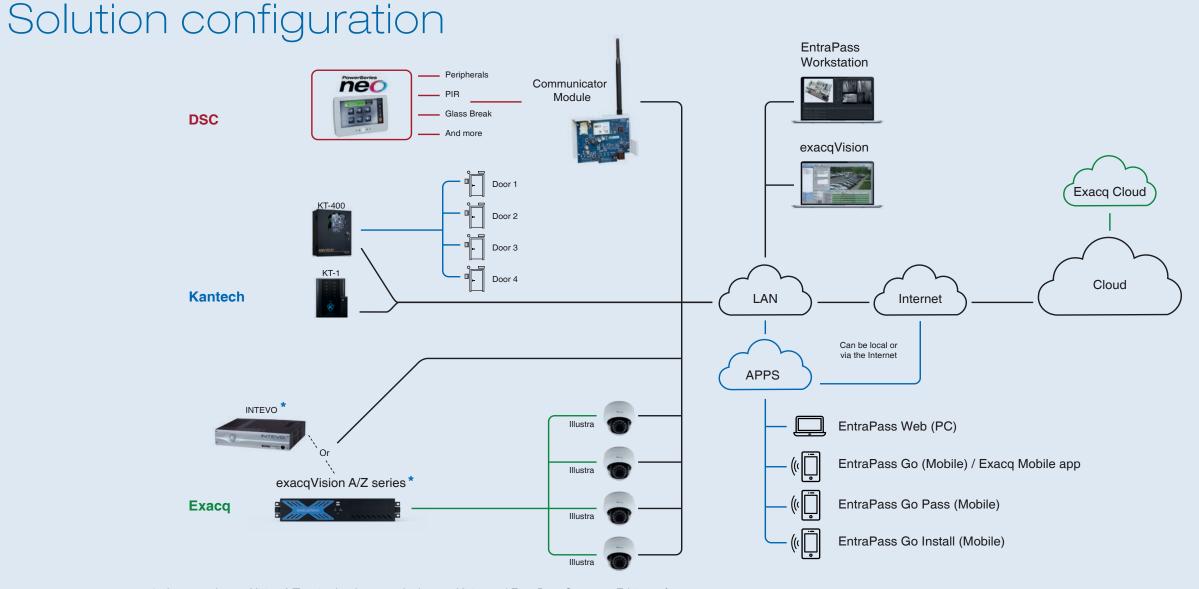

# Pre-integrated, best-of-breed security

The Complete Security Solution provides best-of-breed intrusion detection, access control and video surveillance all from a single, trusted partner. You can deliver a full solution to your customers with ease and confidence; and business owners and security personnel can manage all aspects of on-premises physical security from a single interface - via Kantech or exacqVision.

<sup>\*</sup> Intevo and exacqVision A/Z series hardware run both exacqVision and EntraPass Corporate Edition software

### KANTECH

- Compatible with Kantech IP devices such as KT-400 / KT-1 controllers
- Double and triple swipe card at reader (with KT-400 controller) to activate such features as: activate relay, arm alarm system and lock/ unlock doors
- Integrates with ASSA ABLOY Aperio wireless locks for integrated lock solution