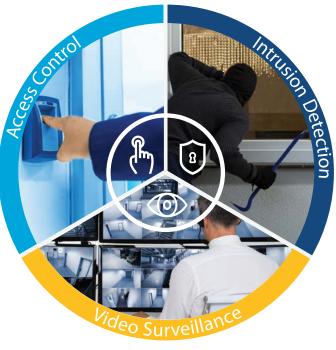

#### Meet a pressing market need

Commercial security is often a multi-platform proposition. Many stores, factories, offices, healthcare facilities, educational institutions and other campuses need to control access, detect intruders, and be able to visibly verify their security. As a result, end users often struggle to manage multiple disparate security applications.

# Pre-integrated, best-of-breed security

The Complete Security Solution provides best-of-breed intrusion detection, access control and video surveillance all from a single, trusted partner. You can deliver a full solution to your customers with ease and confidence; and business owners and security personnel can manage all aspects of on-premises physical security from a single interface - via Kantech or exacqVision.

### **Capabilities Highlights**

- Operate and manage enterprise-wide security systems via one seamless interface
- View partition and zone status on cameras
- Receive push notifications for triggered intrusion and access control alarms
- Instantly see video verification of access control and intrusion alarms
- Gain complete control on- and off-site, using a suite of mobile apps