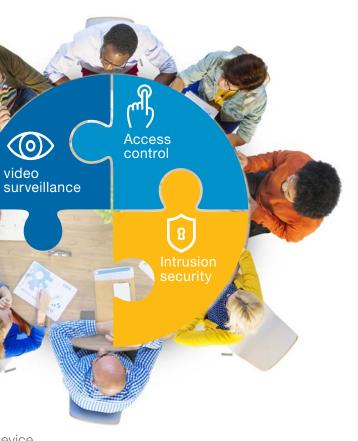

## The **Complete Security Solution** provides a comprehensive solution for securing premises, property and people at any size multi-residential, commercial or public site.

### CONTROL

#### Kantech Access Control

A complete portfolio of easy-to-use, scalable access control solutions that deliver an unmatched user experience for end users and dealers.

### WATCH exacqVision Video Surveillance

An easy-to-use, feature-rich system that allows end users to view and easily manage live and recorded video.

#### DSC PowerSeries Neo Intrusion Detection

A comprehensive and versatile hybrid system that combines the flexibility of a modular, hardwired system with the simplicity of wireless devices and peripherals.